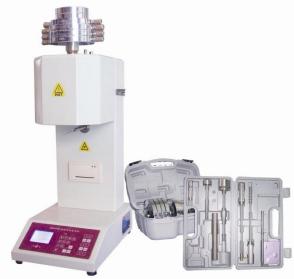

## **Features:**

- I Automatically control temperature and cut materials
- I Test item: MFR
- I LCD to display eight pieces of experimental data and average value at most:
- I The temperature can rise up rapidly and to be kept stably

## **Key Specification:**

I Measuring range 0.1~100g/10min (MFR)

I Temperature control 100~450°C I Temperature accuracy ≤0.2°C

I Display resolution 0.1°C I Display mode LCD I Time accuracy 0.01s

I Cut mode Automatically

I Accuracy of displacement measurement: ±0.01mm (≤30mm)

I Die diameter: 2.095mm I Power supply AC220V 50Hz

Гел./факс: (05236) 7-15-00, 7-08-81, 7-08-83. Адреса: 27507,

Кіровоградська обл., м.Світловодськ, вул. Чубаря, 33-б E-mail: info@asma.com.ua info@asma-pribor.ru http://www.asma-pribor.ru www.asma-pribor.com www.asma.com.ua